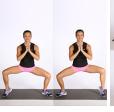

#### SUMO SQUAT SERIES 10 squats

10 pulses each side

ELBOW PLANK W/ ALT. ARM REACH 20 reps, alt. sides

**CRUNCHY FROG** 20 reps