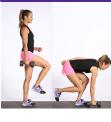

# SCULPT SESSION BS. THIGHS. & BUTT

After warming up with light cardio for three minutes, **repeat each three-exercise circuit twice**. Stretch for three minutes to cool down.

## CIRCUIT 1







**SIDE LUNGE TO CURTSY SQUAT** 

WOODCHOP 12 reps, each side

SINGLE-LEG **TOUCH** 12 reps, each side

## 10 reps, each side

CIRCUIT 2







#### SUMO SQUAT SERIES 10 squats

10 pulses each side

ELBOW PLANK W/ ALT. ARM REACH 20 reps, alt. sides

**CRUNCHY FROG** 20 reps

### CIRCUIT 3







#### HALF BANANA

20 reps, alt. sides

### **DONKEY KICK PULSES SERIES**

30 pulses each position, each side

#### **PILATES SWIMMING**

20 reps, alt. sides