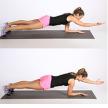

### **DONKEY KICK PULSES SERIES**

30 pulses each position, each side

#### **PILATES SWIMMING**

20 reps, alt. sides