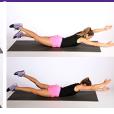

# SCULPT SESSION BS. THIGHS. & BUTT

After warming up with light cardio for three minutes, **repeat each three-exercise circuit twice**. Stretch for three minutes to cool down.

## CIRCUIT 1







**SIDE LUNGE TO CURTSY SQUAT** 

WOODCHOP 12 reps, each side

SINGLE-LEG **TOUCH** 12 reps, each side

## 10 reps, each side

CIRCUIT 2







#### SUMO SQUAT SERIES 10 squats

10 pulses each side

ELBOW PLANK W/ ALT. ARM REACH 20 reps, alt. sides

**CRUNCHY FROG** 20 reps

### CIRCUIT 3







#### HALF BANANA

20 reps, alt. sides

### **DONKEY KICK PULSES SERIES**

30 pulses each position, each side

#### **PILATES SWIMMING**

20 reps, alt. sides