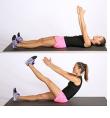

# SCULPT SESSION BS. THIGHS. & BUTT

After warming up with light cardio for three minutes, **repeat each three-exercise circuit twice**. Stretch for three minutes to cool down.

## CIRCUIT 1







**SIDE LUNGE TO CURTSY SQUAT** 

WOODCHOP 12 reps, each side

SINGLE-LEG **TOUCH** 12 reps, each side

## 10 reps, each side

CIRCUIT 2







#### SUMO SQUAT SERIES 10 squats

10 pulses each side

ELBOW PLANK W/ ALT. ARM REACH 20 reps, alt. sides

**CRUNCHY FROG** 20 reps

### CIRCUIT 3







#### HALF BANANA

20 reps, alt. sides

### **DONKEY KICK PULSES SERIES**

30 pulses each position, each side

#### **PILATES SWIMMING**

20 reps, alt. sides