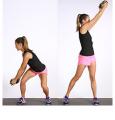

## CIRCUIT 1

**SIDE LUNGE TO CURTSY SQUAT** 

WOODCHOP 12 reps, each side

SINGLE-LEG **TOUCH** 12 reps, each side

## 10 reps, each side

CIRCUIT 2