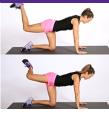

# SCULPT SESSION BS. THIGHS. & BUTT

After warming up with light cardio for three minutes, **repeat each three-exercise circuit twice**. Stretch for three minutes to cool down.

## CIRCUIT 1







**SIDE LUNGE TO CURTSY SQUAT** 

WOODCHOP 12 reps, each side

SINGLE-LEG **TOUCH** 12 reps, each side

## 10 reps, each side

CIRCUIT 2







#### SUMO SQUAT SERIES 10 squats

10 pulses each side

ELBOW PLANK W/ ALT. ARM REACH 20 reps, alt. sides

**CRUNCHY FROG** 20 reps

### CIRCUIT 3







#### HALF BANANA

20 reps, alt. sides

### **DONKEY KICK PULSES SERIES**

30 pulses each position, each side

#### **PILATES SWIMMING**

20 reps, alt. sides