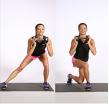

## CIRCUIT 1

**SIDE LUNGE TO CURTSY SQUAT** 

WOODCHOP 12 reps, each side

SINGLE-LEG **TOUCH** 12 reps, each side